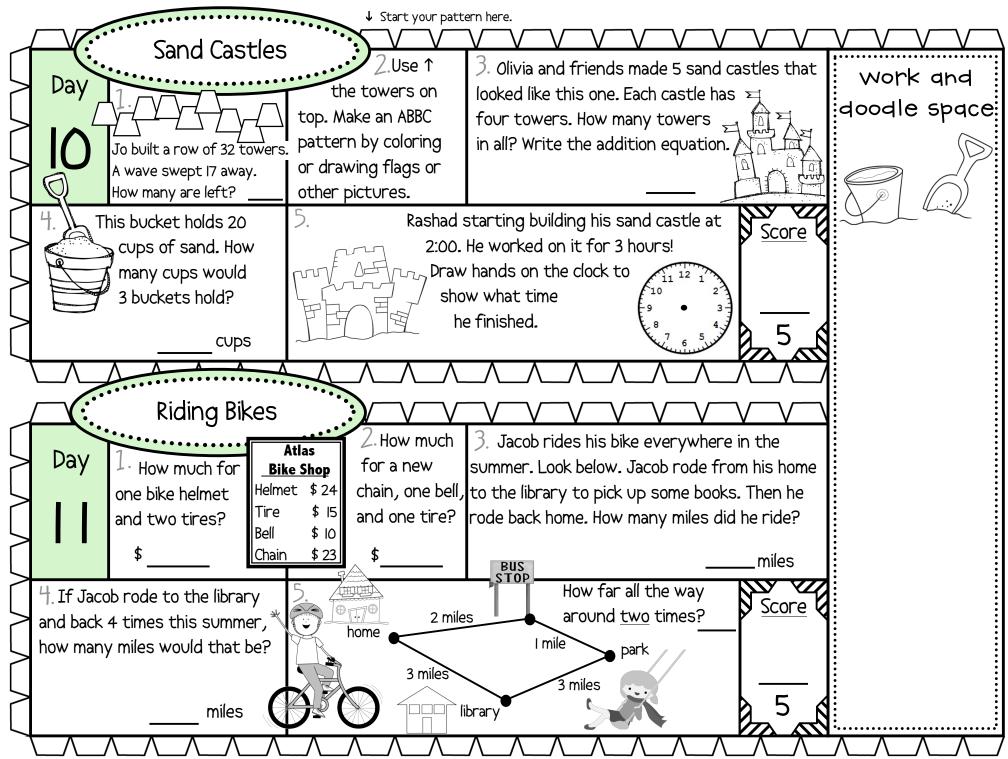

one minute. How many facts can you answer correctly in one minute? Write your score here.  $\rightarrow \rightarrow$ 

20

Help Taco find his ball. Color all the squares with an even sum.







Side 2 Set a timer for one minute. Score Day How many facts can you answer correctly Fast Facts in one minute? Write your score here.  $\rightarrow \rightarrow$ Candy Sums 6 or Less: Blue Sums 7 - 13: Purple Sums 14 or Greater: orange colors: 3+5= 4+7= 7+7= 5+1= 9 + 3 = 7 + 9 =5+4= 8 + 5 =0+8= 7+5= 2 + 4 = 6+8= 9 + 4 = 6+9= 7+1= 6+0= 3 + 1 =5 + 9 =9 + 9 =8 + 7 =



Side 2 Day Fast Facts Scoops! Color the scoops your favorite ice cream flavors. + 6

Set a timer for one minute. How many facts can you answer correctly in one minute? Write your score here.  $\rightarrow \rightarrow$ 

Score

20

8









Side 2 Set a timer for one minute. Day How many facts can you answer correctly Fast Facts in one minute? Write your score here.  $\rightarrow \rightarrow$ Sunny days! Color the sun yellow if it has a correct answer. Practice any facts you got wrong. 8 12 17 6 8 14 17 8 13

Score l

16

6

10



Day

18

Side 2



Set a timer for one minute.

How many facts can you answer correctly in one minute? Write your score here.  $\rightarrow \rightarrow$ 

20

Help Bristol find the mouse. Color all the squares with an odd difference.







Day

2

Side 2 Fast Facts

Set a timer for one minute.

nany facts can you answer corr

How many facts can you answer correctly in one minute? Write your score here.  $\rightarrow \rightarrow$ 

Candy Colors:

3 or Less: Red

4 - 6: Yellow

7 - 9: Green

20