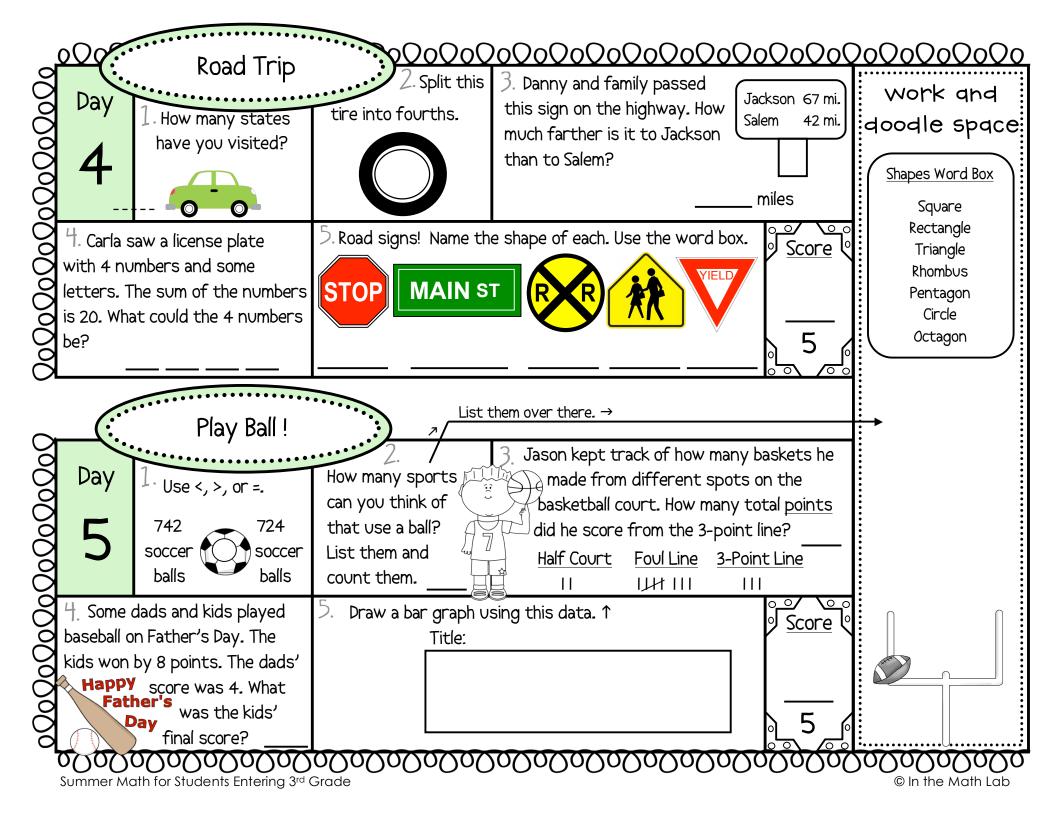

Day

3

Side 2



Set a timer for one minute. How many facts can you answer correctly in one minute? Write your score here.  $\rightarrow \rightarrow$ 

20

Help Taco find his ball. Color all the squares with an even sum.







Side 2 Set a timer for one minute. Score Day How many facts can you answer correctly Fast Facts in one minute? Write your score here.  $\rightarrow \rightarrow$ Candy Sums 6 or Less: Blue Sums 7 - 13: Purple Sums 14 or Greater: orange colors: 3+5= 4+7= 7+7= 5+1= 9 + 3 = 7 + 9 =5+4= 8 + 5 =0+8= 7+5= 2 + 4 = 6+8= 9 + 4 = 6+9= 7+1= 6+0= 3 + 1 =5 + 9 =9 + 9 =8 + 7 =



Side 2 Day Fast Facts Scoops! Color the scoops your favorite ice cream flavors. + 6

Set a timer for one minute. How many facts can you answer correctly in one minute? Write your score here.  $\rightarrow \rightarrow$ 

Score

20

8









Side 2 Set a timer for one minute. Day How many facts can you answer correctly Fast Facts in one minute? Write your score here.  $\rightarrow \rightarrow$ Sunny days! Color the sun yellow