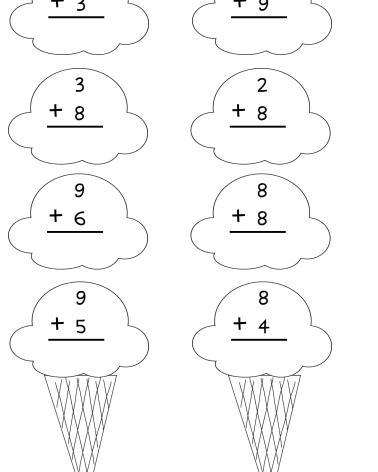

Side 2 Day Fast Facts Scoops! Color the scoops your favorite ice cream flavors. + 6

Set a timer for one minute. How many facts can you answer correctly in one minute? Write your score here.  $\rightarrow \rightarrow$ 

Side 2 Set a timer for one minute. Day How many facts can you answer correctly Fast Facts in one minute? Write your score here.  $\rightarrow \rightarrow$ Scoops! Color the scoops your favorite ice cream flavors.

Score

20

Side 2 Set a timer for one minute. Score l Day How many facts can you answer correctly Fast Facts in one minute? Write your score here.  $\rightarrow \rightarrow$ Sunny days! Color the sun yellow if it has a correct answer. Practice any facts you got wrong. 16 8 8 9