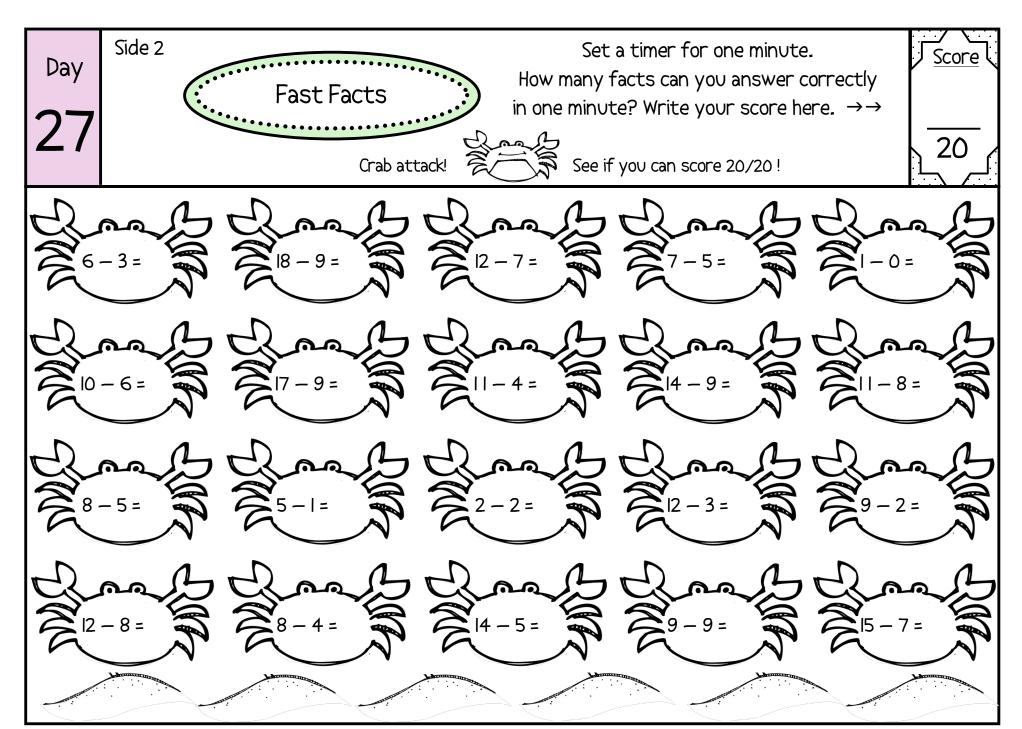

Day

3

Side 2

Set a timer for one minute. How many facts can you answer correctly in one minute? Write your score here.  $\rightarrow \rightarrow$ 

20

Help Taco find his ball. Color all the squares with an even sum.