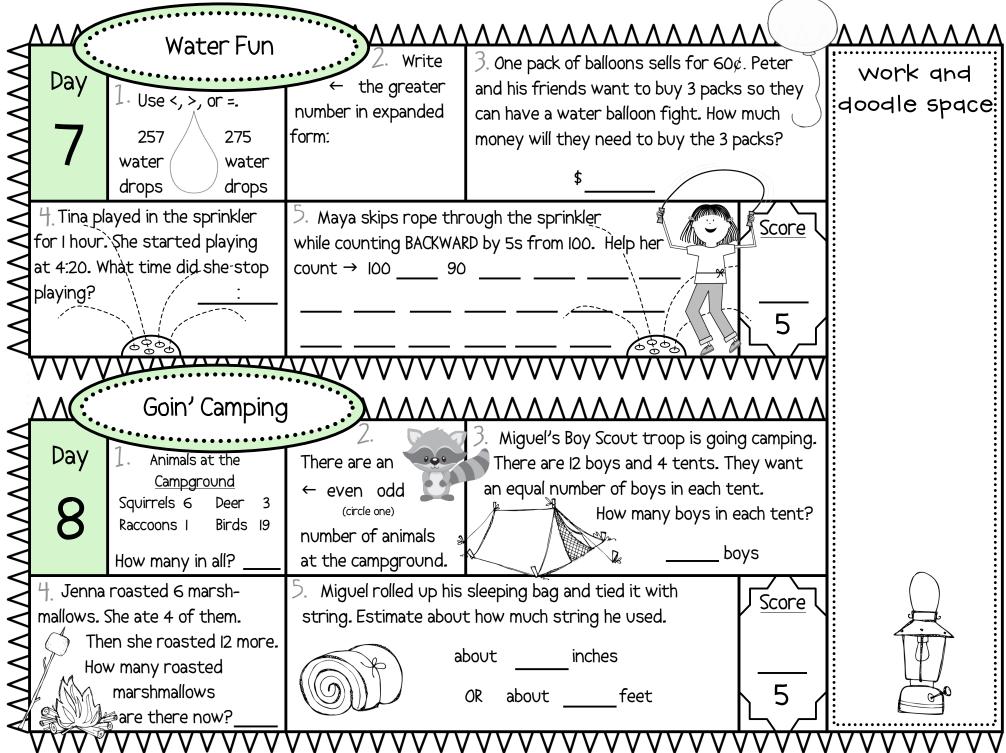

Day

3

Side 2

Set a timer for one minute. How many facts can you answer correctly in one minute? Write your score here.  $\rightarrow \rightarrow$ 

20

Help Taco find his ball. Color all the squares with an even sum.

Side 2 Set a timer for one minute. Score Day How many facts can you answer correctly Fast Facts in one minute? Write your score here.  $\rightarrow \rightarrow$ Candy Sums 6 or Less: Blue Sums 7 - 13: Purple Sums 14 or Greater: orange colors: 3+5= 4+7= 7+7= 5+1= 9 + 3 = 7 + 9 =5+4= 8 + 5 =0+8= 7+5= 2 + 4 = 6+8= 9 + 4 = 6+9= 7+1= 6+0= 3 + 1 =5 + 9 =9 + 9 =8 + 7 =

How many facts can you answer correctly in one minute? Write your score here.  $\rightarrow \rightarrow$ 

20

Help Bristol find the mouse. Color all the squares with an odd difference.

Day

2

Side 2 Fast Facts

Set a timer for one minute.

nany facts can you answer corr

How many facts can you answer correctly in one minute? Write your score here.  $\rightarrow \rightarrow$ 

Candy Colors:

3 or Less: Red

4 - 6: Yellow

7 - 9: Green

20

Score

$$10 - 8 =$$

$$13 - 8 =$$

$$12 - 4 =$$

$$6 - 2 =$$

$$|0 - 1| =$$