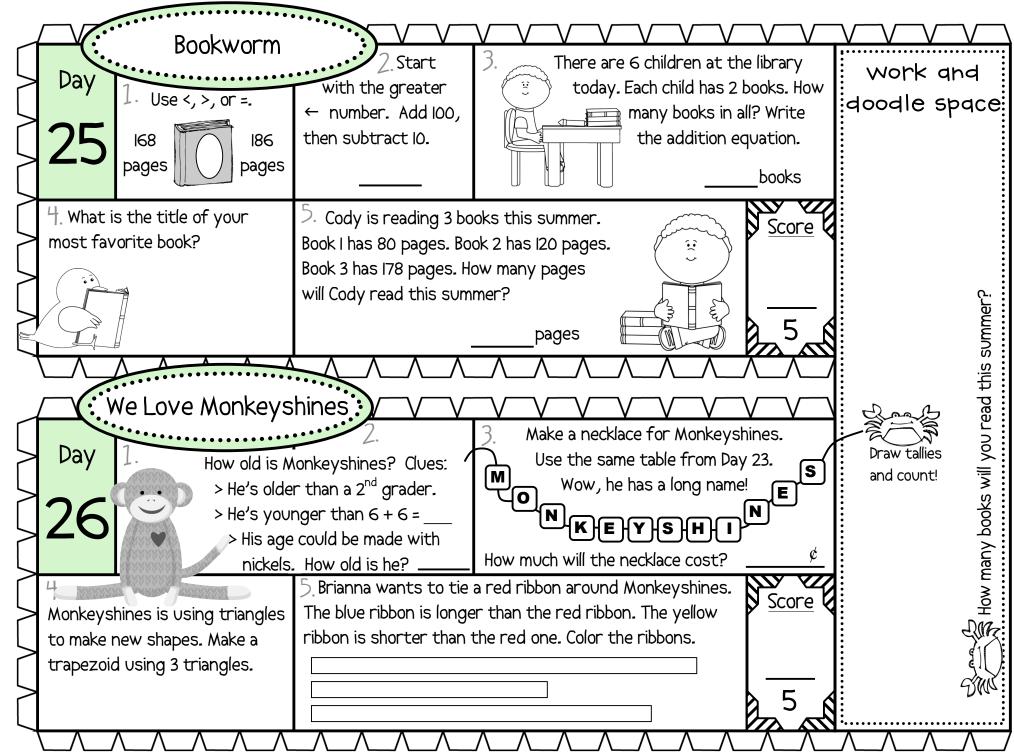

18

Side 2



Set a timer for one minute.

How many facts can you answer correctly in one minute? Write your score here.  $\rightarrow \rightarrow$ 

20

Help Bristol find the mouse. Color all the squares with an odd difference.







Day

2

Side 2 Fast Facts

Set a timer for one minute.

nany facts can you answer corr

How many facts can you answer correctly in one minute? Write your score here.  $\rightarrow \rightarrow$ 

Candy Colors:

3 or Less: Red

4 - 6: Yellow

7 - 9: Green

20

Score

$$10 - 8 =$$

$$13 - 8 =$$

$$12 - 4 =$$

$$6 - 2 =$$

$$|0 - 1| =$$



Side 2 Set a timer for one minute. Day How many facts can you answer correctly Fast Facts in one minute? Write your score here.  $\rightarrow \rightarrow$ Scoops! Color the scoops your favorite ice cream flavors.

Score

20







Side 2 Set a timer for one minute. Score l Day How many facts can you answer correctly Fast Facts in one minute? Write your score here.  $\rightarrow \rightarrow$ Sunny days! Color the sun yellow if it has a correct answer. Practice any facts you got wrong. 16 8 8 9

## You're on your way to Third Grade.

Color one step along the path for each day that you complete.