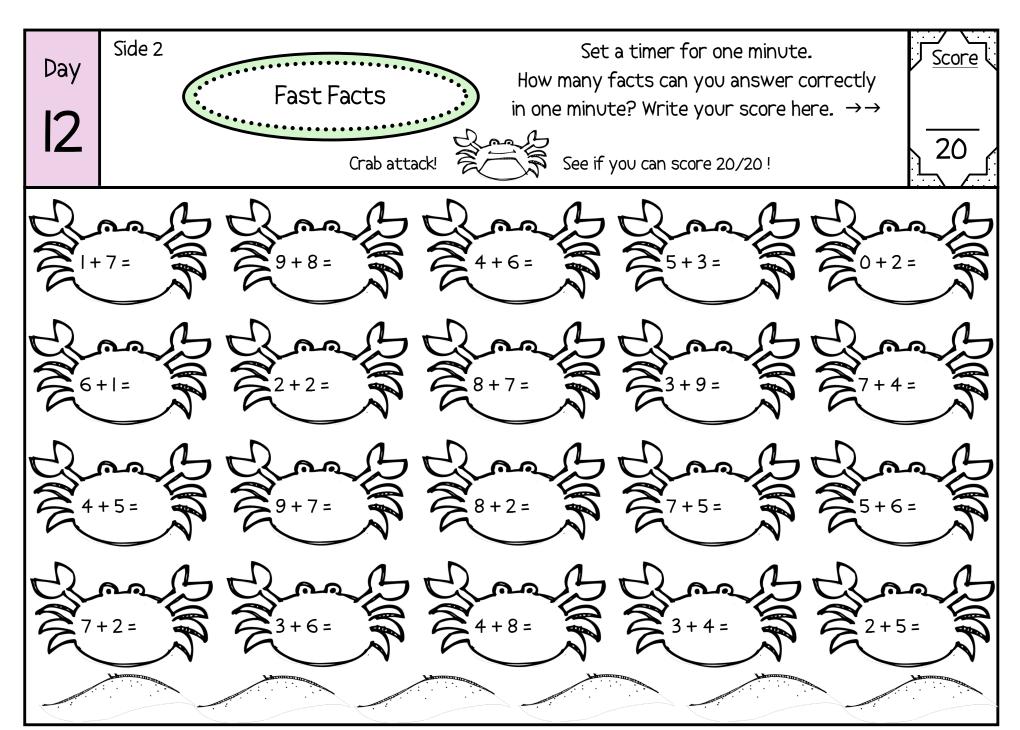

Score

20

8

Side 2 Set a timer for one minute. Day How many facts can you answer correctly Fast Facts in one minute? Write your score here.  $\rightarrow \rightarrow$ Sunny days! Color the sun yellow if it has a correct answer. Practice any facts you got wrong. 8 12 17 6 8 14 17 8 13

Score l

16

6

10

Day

18

Side 2

Set a timer for one minute.

Score

20

Side 2 Set a timer for one minute. Score l Day How many facts can you answer correctly Fast Facts in one minute? Write your score here.  $\rightarrow \rightarrow$ Sunny days! Color the sun yellow if it has a correct answer. Practice any facts you got wrong. 16 8 8 9