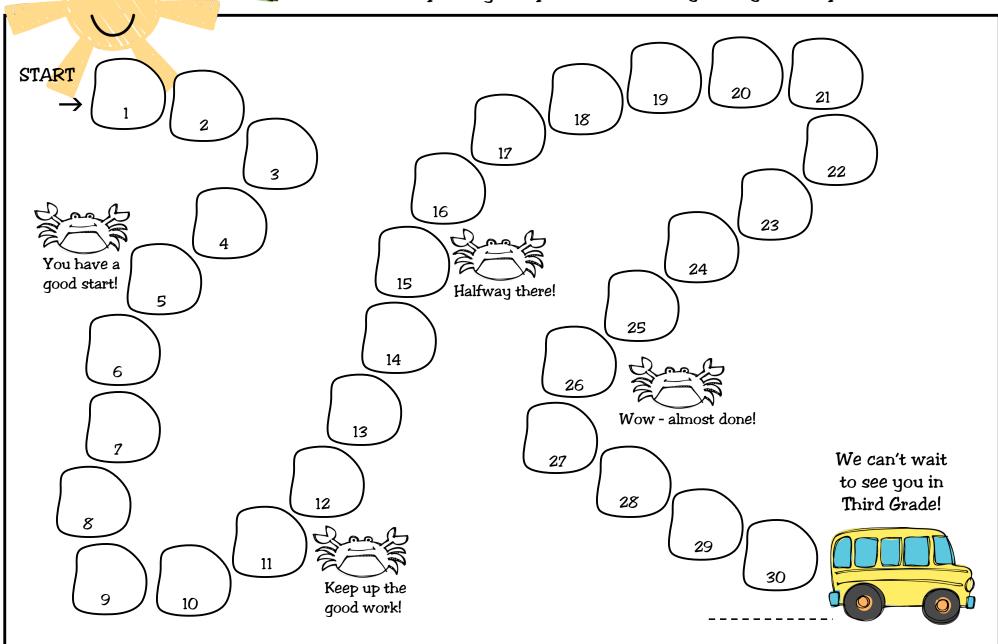

## You're on your way to Third Grade.

Color one step along the path for each day that you complete.