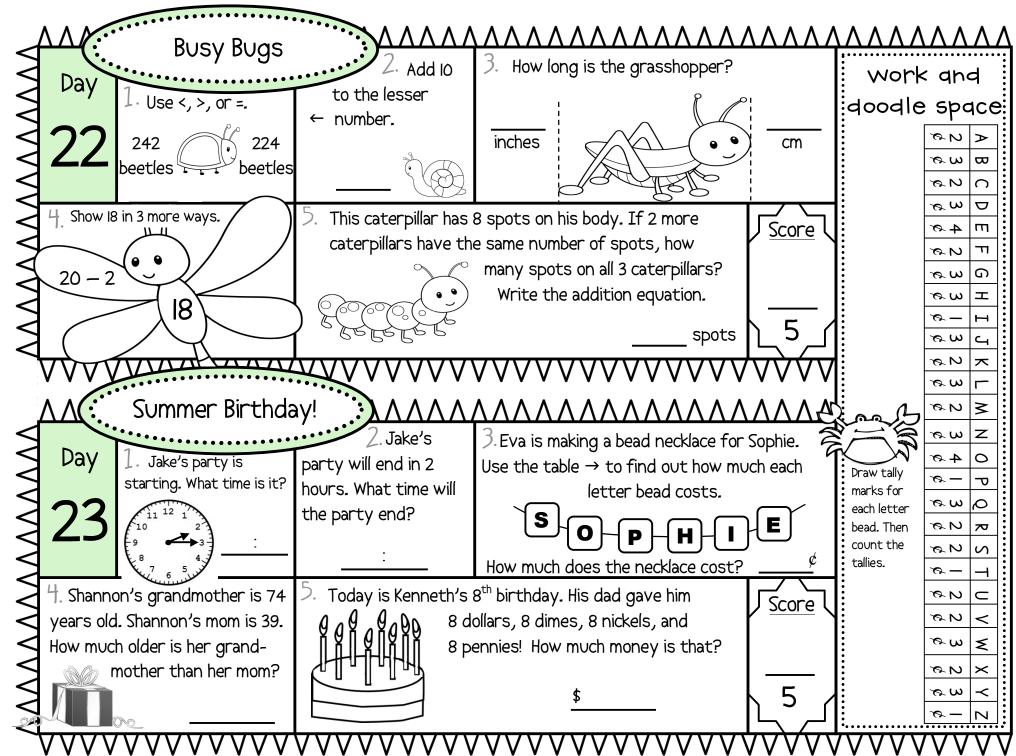

ectly Fast Facts in one minute? Write your score here.  $\rightarrow \rightarrow$ Sunny days! Color the sun yellow if it has a correct answer. Practice any facts you got wrong. 8 12 17 6 8 14 17 8 13

Score l

16

6

10



Day

18

Side 2



Set a timer for one minute.

How many facts can you answer correctly in one minute? Write your score here.  $\rightarrow \rightarrow$ 

20

Help Bristol find the mouse. Color all the squares with an odd difference.







Day

2

Side 2 Fast Facts

Set a timer for one minute.

nany facts can you answer corr

How many facts can you answer correctly in one minute? Write your score here.  $\rightarrow \rightarrow$ 

Candy Colors:

3 or Less: Red

4 - 6: Yellow

7 - 9: Green

20

Score

$$10 - 8 =$$

$$13 - 8 =$$

$$12 - 4 =$$

$$6 - 2 =$$

$$|0 - 1| =$$



Side 2 Set a timer for one minute. Day How many facts can you answer correctly Fast Facts in one minute? Write your score here.  $\rightarrow \rightarrow$ Scoops! Color the scoops your favorite ice cream flavors.

Score

20







Side 2 Set a timer for one minute. Score l Day How many facts can you answer correctly Fast Facts in one minute? Write your score here.  $\rightarrow \rightarrow$ Sunny days! Color the sun yellow if it has a correct answer. Practice any facts you got wrong. 16 8 8 9

## You're on your way to Third Grade.

Color one step along the path for each day that you complete.