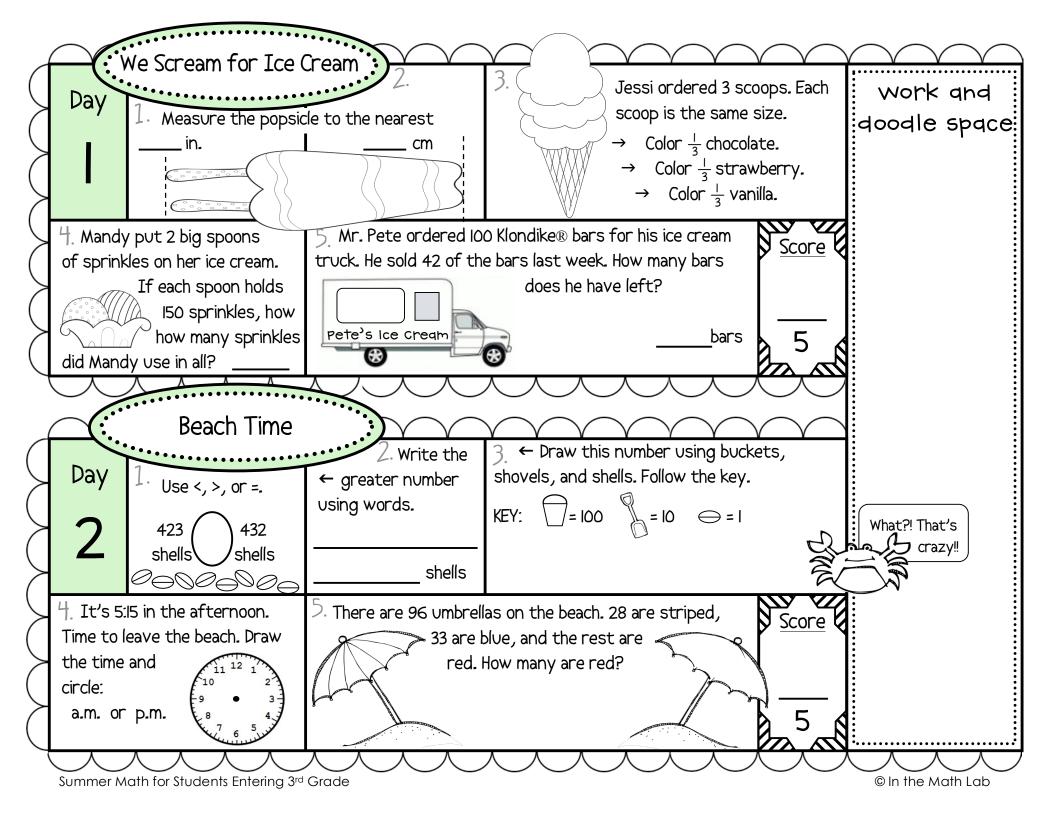

Side 2 Day Fast Facts Scoops! Color the scoops your favorite ice cream flavors. + 6

Set a timer for one minute. How many facts can you answer correctly in one minute? Write your score here.  $\rightarrow \rightarrow$ 