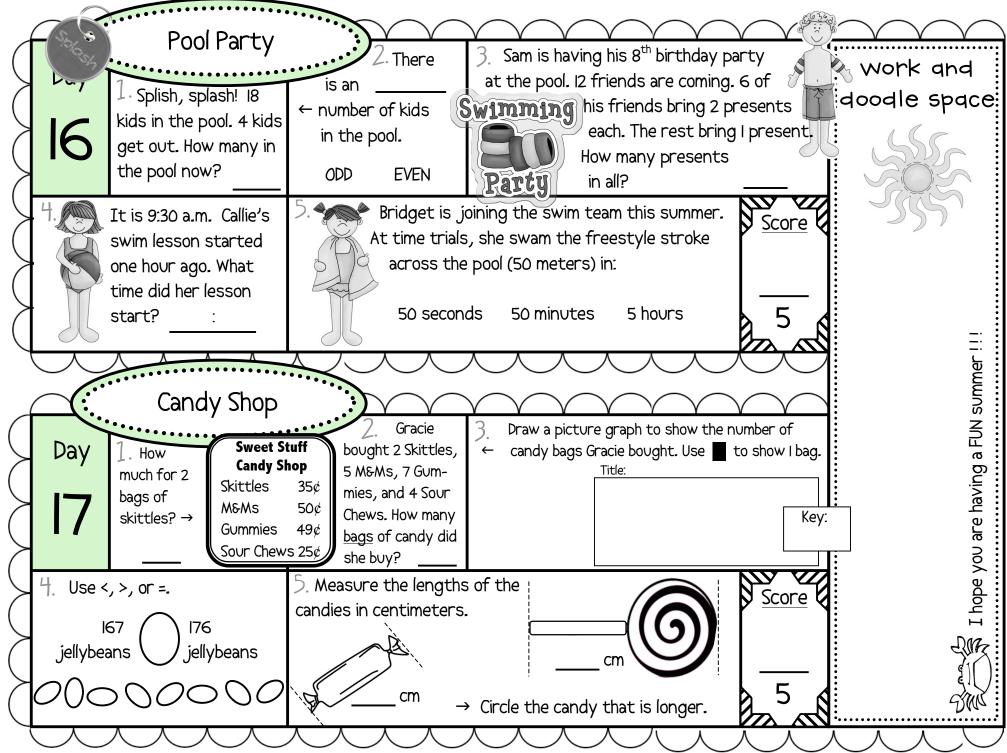

Set a timer for one minute.

nany facts can you answer corr

How many facts can you answer correctly in one minute? Write your score here.  $\rightarrow \rightarrow$ 

Candy Colors:

3 or Less: Red

4 - 6: Yellow

7 - 9: Green

20

Score

$$10 - 8 =$$

$$13 - 8 =$$

$$12 - 4 =$$

$$6 - 2 =$$

$$|0 - 1| =$$

Side 2 Set a timer for one minute. Day How many facts can you answer correctly Fast Facts in one minute? Write your score here.  $\rightarrow \rightarrow$ Scoops! Color the scoops your favorite ice cream flavors.

Score

20

Side 2 Set a timer for one minute. Score l Day How many facts can you answer correctly Fast Facts in one minute? Write your score here.  $\rightarrow \rightarrow$ Sunny days! Color the sun yellow if it has a correct answer. Practice any facts you got wrong. 16 8 8 9