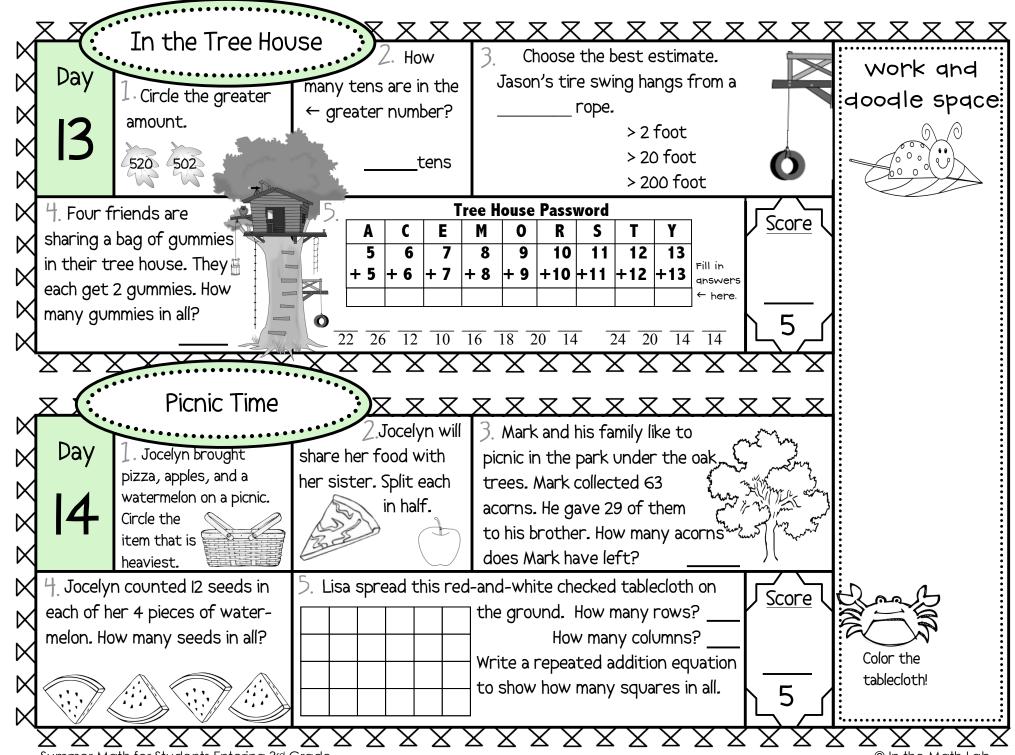

Day

3

Side 2

Set a timer for one minute. How many facts can you answer correctly in one minute? Write your score here.  $\rightarrow \rightarrow$ 

20

Help Taco find his ball. Color all the squares with an even sum.

Side 2 Set a timer for one minute. Score Day How many facts can you answer correctly Fast Facts in one minute? Write your score here.  $\rightarrow \rightarrow$ Candy Sums 6 or Less: Blue Sums 7 - 13: Purple Sums 14 or Greater: orange colors: 3+5= 4+7= 7+7= 5+1= 9 + 3 = 7 + 9 =5+4= 8 + 5 =0+8= 7+5= 2 + 4 = 6+8= 9 + 4 = 6+9= 7+1= 6+0= 3 + 1 =5 + 9 =9 + 9 =8 + 7 =

Side 2 Day Fast Facts Scoops! Color the scoops your favorite ice cream flavors. + 6

Set a timer for one minute. How many facts can you answer correctly in one minute? Write your score here.  $\rightarrow \rightarrow$ 

Score

20

8

Side 2 Set a timer for one minute. Day How many facts can you answer correctly Fast Facts in one minute? Write your score here.  $\rightarrow \rightarrow$ Sunny days! Color the sun yellow if it has a correct answer. Practice any facts you got wrong. 8 12 17 6 8 14 17 8 13

Score l

16

6

10

Day

18

Side 2

Set a timer for one minute.

How many facts can you answer correctly in one minute? Write your score here.  $\rightarrow \rightarrow$ 

20

Help Bristol find the mouse. Color all the squares with an odd difference.

Day

2

Side 2 Fast Facts