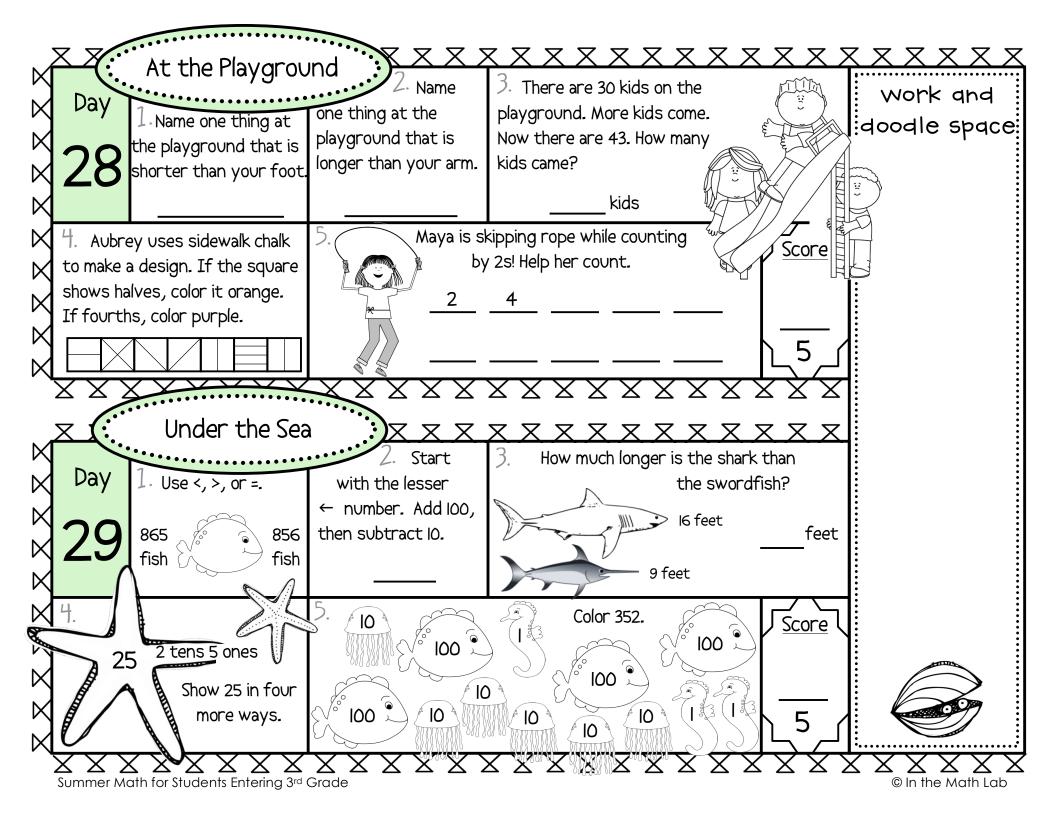

Side 2



Set a timer for one minute.

How many facts can you answer correctly in one minute? Write your score here.  $\rightarrow \rightarrow$ 

20

Help Bristol find the mouse. Color all the squares with an odd difference.







Day

2

Side 2 Fast Facts

Set a timer for one minute.

nany facts can you answer corr

How many facts can you answer correctly in one minute? Write your score here.  $\rightarrow \rightarrow$ 

Candy Colors:

3 or Less: Red

4 - 6: Yellow

7 - 9: Green

20

Score

$$10 - 8 =$$

$$13 - 8 =$$

$$12 - 4 =$$

$$6 - 2 =$$

$$|0 - 1| =$$



Side 2 Set a timer for one minute. Day How many facts can you answer correctly Fast Facts in one minute? Write your score here.  $\rightarrow \rightarrow$ Scoops! Color the scoops your favorite ice cream flavors.

Score

20







Side 2 Set a timer for one minute. Score l Day How many facts can you answer correctly Fast Facts in one minute? Write your score here.  $\rightarrow \rightarrow$ Sunny days! Color the sun yellow if it has a correct answer. Practice any facts you got wrong. 16 8 8 9

## You're on your way to Third Grade.

Color one step along the path for each day that you complete.