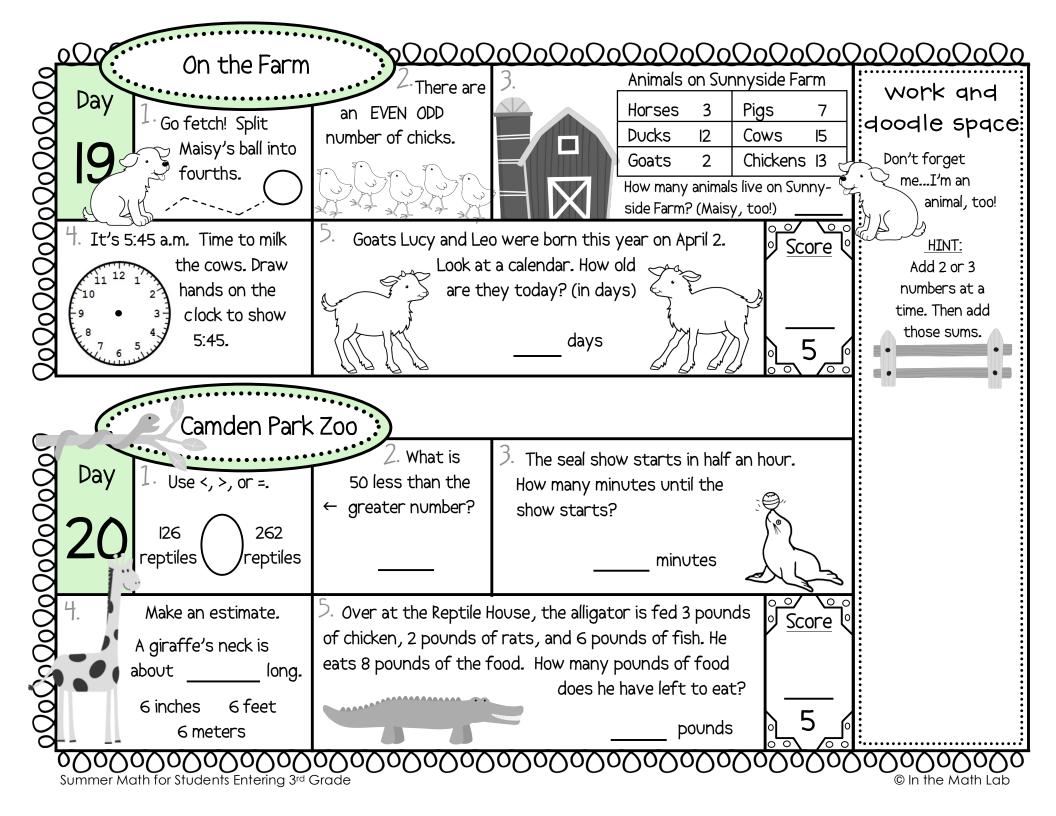

+ 9 =9 + 9 =8 + 7 =



Side 2 Day Fast Facts Scoops! Color the scoops your favorite ice cream flavors. + 6

Set a timer for one minute. How many facts can you answer correctly in one minute? Write your score here.  $\rightarrow \rightarrow$ 

Score

20

8









Side 2 Set a timer for one minute. Day How many facts can you answer correctly Fast Facts in one minute? Write your score here.  $\rightarrow \rightarrow$ Sunny days! Color the sun yellow if it has a correct answer. Practice any facts you got wrong. 8 12 17 6 8 14 17 8 13

Score l

16

6

10



Day

18

Side 2



Set a timer for one minute.

How many facts can you answer correctly in one minute? Write your score here.  $\rightarrow \rightarrow$ 

20

Help Bristol find the mouse. Color all the squares with an odd difference.







Day

2

Side 2 Fast Facts

Set a timer for one minute.

nany facts can you answer corr

How many facts can you answer correctly in one minute? Write your score here.  $\rightarrow \rightarrow$ 

Candy Colors:

3 or Less: Red

4 - 6: Yellow

7 - 9: Green

20

Score

$$10 - 8 =$$

$$13 - 8 =$$

$$12 - 4 =$$

$$6 - 2 =$$

$$|0 - 1| =$$



Side 2 Set a timer for one minute. Day How many facts can you answer correctly Fast Facts in one minute? Write your score here.  $\rightarrow \rightarrow$ Scoops! Color the scoops your favorite ice cream flavors.

Score

20







Side 2 Set a timer for one minute. Score l Day How many facts can you answer correctly Fast Facts in one minute? Write your score here.  $\rightarrow \rightarrow$ Sunny days! Color the sun yellow if it has a correct answer. Pract