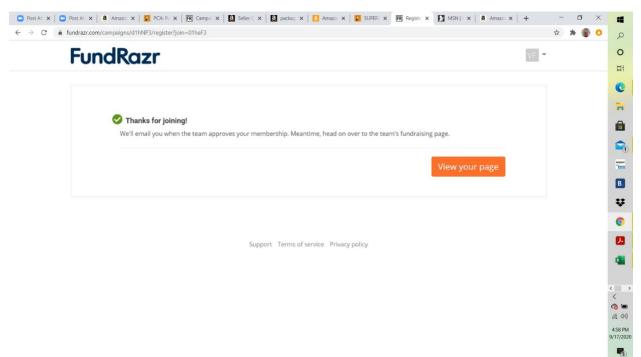

6. You are now registered to be part of your child's team! Thank you! Please feel free to click on the orange 'view your page' button in the right-hand corner to see how to share your child's page with donors. Once you receive the approval email, please feel free to share and donate!