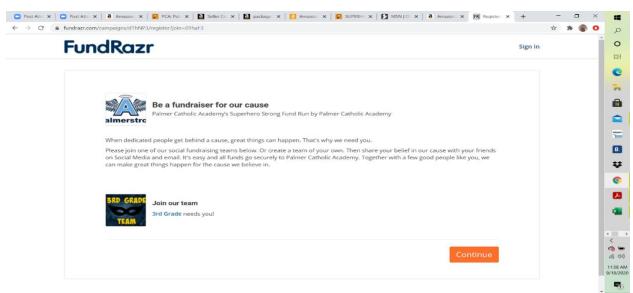

## Instructions:

1. Open the email with the invitation to join your classes team. In the email, click on the link provided or copy and paste the link into a browser.

2. You will be taken to the FundRaZr website. Double check you are in the correct grade on the lower left-hand side. If you are in the correct grade, click the orange button that says 'Continue' in the lower right-hand corner.