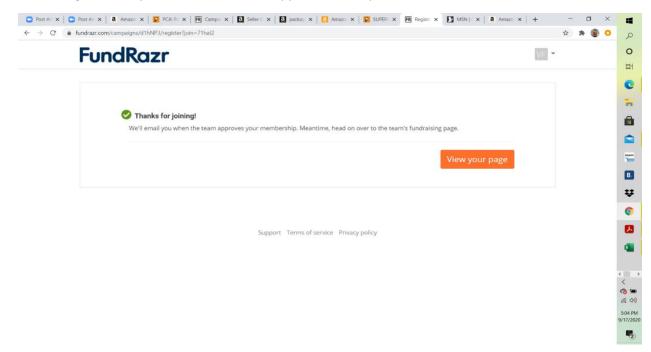

12. You have now registered your second child for their grade's team and will be able to view page. Again, once you have received the approval email, please feel free to share and donate!

- 13. Repeat this process (Steps 1 2 and 10 11) for each child.
- 14. Please consider sharing or doing a personal donation, as per steps 7 9 for each child.