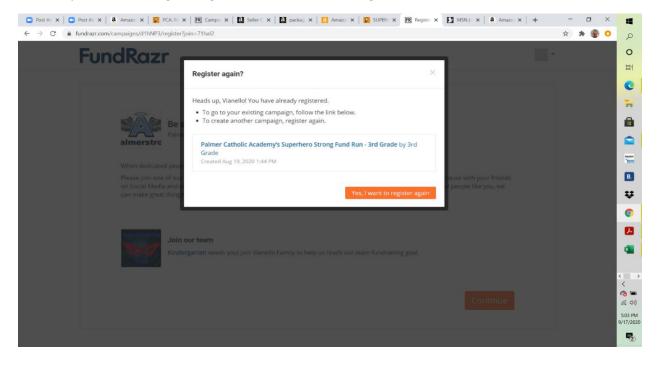

10. For all subsequent children, follow steps 1 – 2 for each child's individual grade. A pop up will come up (after you 'joined your team') asking if you want to register again. Click on the orange 'yes, I want to register again' button in the lower right corner.