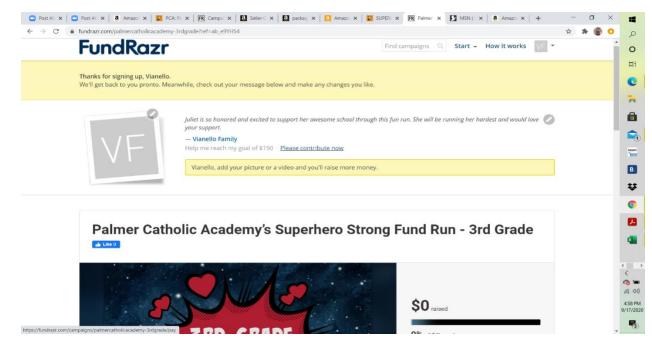

6. You are now registered to be part of your child's team! Thank you! Please feel free to click on the orange 'view your page' button in the right-hand corner to see how to share your child's page with donors. Once you receive the approval email, please feel free to share and donate!

To Share - Please click on the blue 'share' tab (third tab in the middle of the page). You can now click on any of the blue links in the middle of the page to share through Facebook, Twitter, LinkedIn, Email, Messenger, or even copy the link to send via text, etc. Please share and help us raise funds! <sup>(2)</sup>