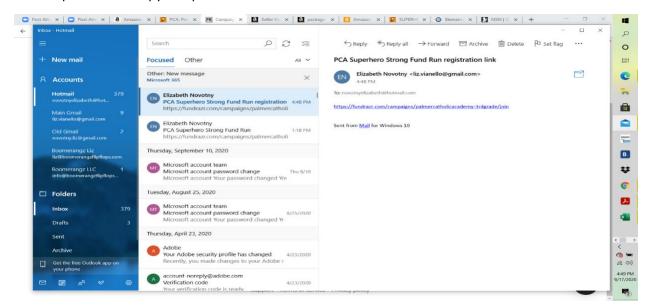

## Instructions:

1. Open the email with the invitation to join your classes team. In the email, click on the link provided or copy and paste the link into a browser.

2. You will be taken to the FundRaZr website. Double check you are in the correct grade on the lower left-hand side. If you are in the correct grade, click the orange button that says 'Continue' in the lower right-hand corner.